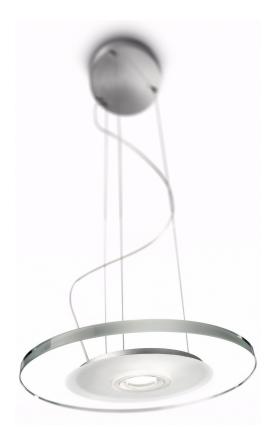

# Essence of purity

giving light a new experience

Pure forms of eye-catching beauty and elegant simplicity crafted from premium blocks of high-grade glass and brushed aluminium. An invisible disc or plane of light that's both gloriously luxurious and minimalist in its essence.

## **Energy efficient**

• Saves 80% energy

Suspension light

### **Product Dimensions**

Length: 30 cmWidth: 30 cm • Height: 150 cm

Issue date 2009-04-28

© 2009 Koninklijke Philips Electronics N.V. All Rights reserved.

Version: 2.0.1

Specifications are subject to change without notice. Trademarks are the property of Koninklijke Philips Electronics N.V. or their respective owners.